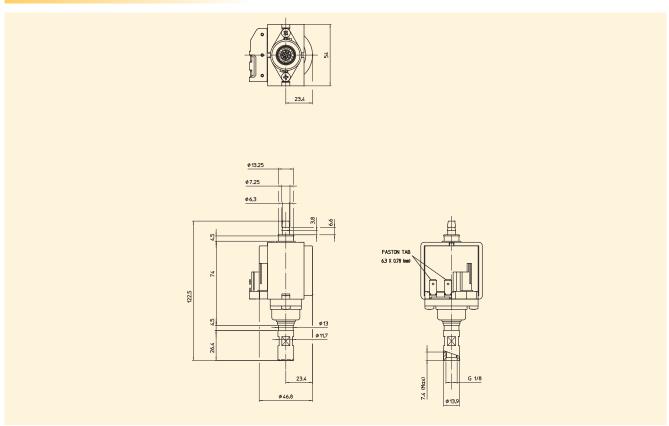

.3mm x 0.8mm Faston type

Endurance 18000 cycles

(base on 1 min ON, 1 min OFF)

Not require External Type Diode



Proven sealing system for reliable and long life application

| Code               | Voltages<br>Frequency | ON/OFF<br>min. | Class     | Consumption | Outlet Port |
|--------------------|-----------------------|----------------|-----------|-------------|-------------|
| PX50230V-AP2-N02-0 | 230 ~ 50              | 1,5/1          | H (180°C) | 53 W        | Brass       |
| P992124-AP         | 230 ~ 50              | 1,5/1          | H (180°C) | 53 W        | Polymer     |

#### MATERIALS:

Plunger Stainless Steel series 400 Spring Stainless Steel series 300

No return valve NBR

Seal EPDM/Silicon

Plastic Parts PA66 Based Polymer

# PERFORMANCE CURVE:



## **DIMENSIONS:**



Note: continuous dry-run would damage the unit permanently.