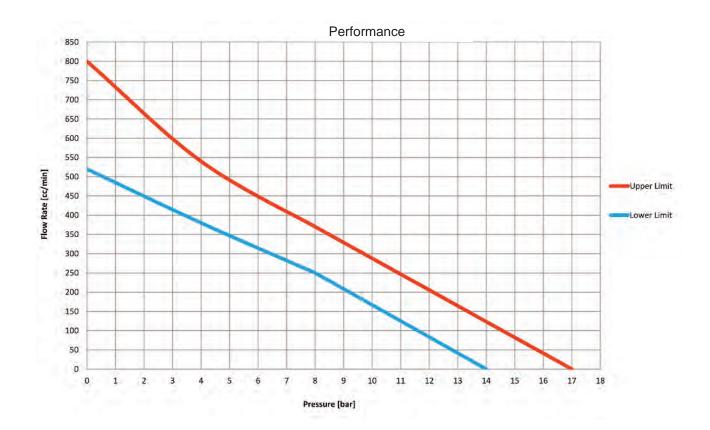

# PERFORMANCE CURVE:

### SPECIFICATIONS:

Outlet G 1/8
Pressure 15 bar
Fluids Water
Max Ambient Temperature 35°C
Max Fluid Temperature 35°C

Dead head Pressure See grapich Free Flow Rate See grapich

Terminals 6.3mm x 0.8mm Faston type