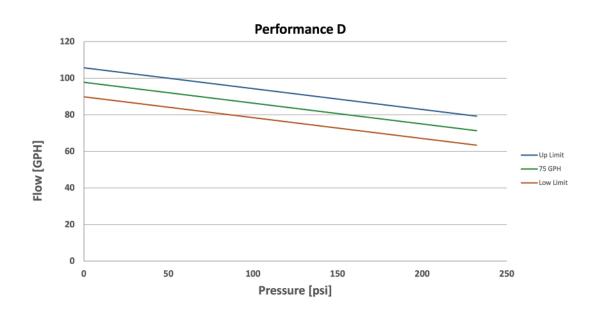

### **SPECIFICATIONS:**

Outlet G 3/8 - 3/8 NPT (on request)

Fluids Water and food fluids

Max Ambient Temperature 70°C Max Fluid Temperature 70°C

Dead head Pressure See grapich
Free Flow Rate See grapich
Limit speed rotation 11720 rpm
Life 5000 hours

#### **CERTIFIED BY:**

Regulation (EC) n. 1935/2004 NSF169 Certified

| Code             | l/h [16bar] | Graphic | Weight<br>g |
|------------------|-------------|---------|-------------|
| PR100PE3G0900-T0 | 100         | А       | 510         |
| PR150PE3G0900-T0 | 150         | В       |             |
| PR200PE3G0900-T0 | 200         | С       |             |
| PR300PE3G0900-T0 | 270         | D       |             |