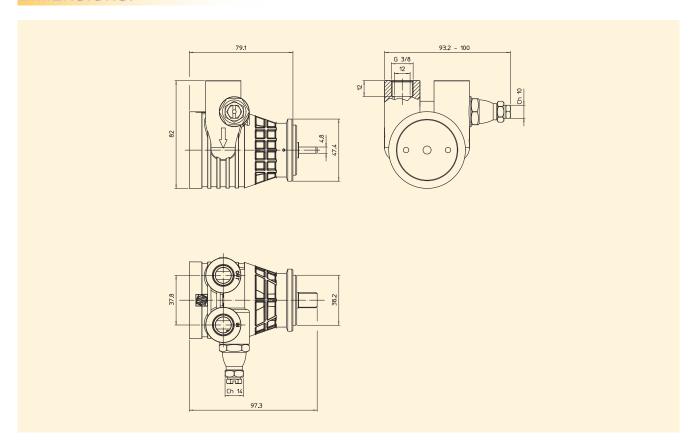

l series 300

Seals EPDM/FKM

Seal shaft seal PTFE + Graphite/Ceramic



Proven sealing system for reliable and long life application

#### **CERTIFIED BY:**

Regulation (EC) n. 1935/2004 NSF169 Certified

| Code             | l/h [16bar] | Graphic | Weight<br>g |
|------------------|-------------|---------|-------------|
| PR100PE3G0900-T0 | 100         | А       | 510         |
| PR150PE3G0900-T0 | 150         | В       |             |
| PR200PE3G0900-T0 | 200         | С       |             |
| PR300PE3G0900-T0 | 270         | D       |             |



#### Note

Elastomers EPDM | Standard or balanced bypass valve | Available on request and with minimum quantities.

The "ODE" reserves the right to carry out and aesthetic modifications without prior notice.









## **DIMENSIONS:**