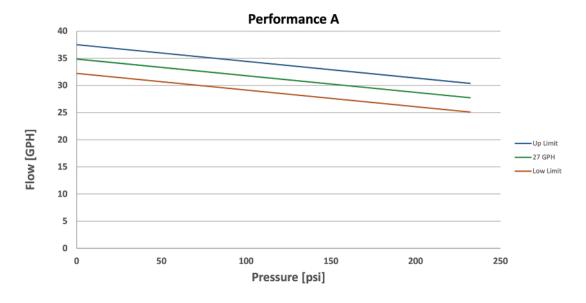

### **SPECIFICATIONS:**

Outlet G 3/8 - 3/8 NPT (on request)

Fluids Water and food fluids

Max Ambient Temperature 70°C Max Fluid Temperature 70°C

Dead head Pressure See grapich
Free Flow Rate See grapich
Limit speed rotation 11720 rpm
Life 5000 hours

#### **CERTIFIED BY:**

Regulation (EC) n. 1935/2004 NSF169 Certified

| Code             | l/h [16bar] | Graphic | Weight<br>g |
|------------------|-------------|---------|-------------|
| PR100PE3G0900-T0 | 100         | А       | 510         |
| PR150PE3G0900-T0 | 150         | В       |             |
| PR200PE3G0900-T0 | 200         | С       |             |
| PR300PE3G0900-T0 | 270         | D       |             |