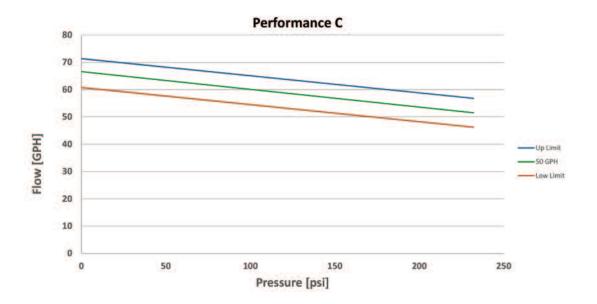

### **SPECIFICATIONS:**

Outlet G 3/8 - 3/8 NPT (on request)

Fluids Water and food fluids

Max Ambient Temperature 70°C Max Fluid Temperature 70°C

Dead head Pressure See grapich
Free Flow Rate See grapich
Limit speed rotation 11720 rpm
Life 5000 hours

#### **CERTIFIED BY:**

Regulation (EC) n. 1935/2004 NSF169 Certified

| Code             | l/h [16bar] | Graphic | Weight<br>g |
|------------------|-------------|---------|-------------|
| PR100PE3G0900-T0 | 100         | А       | 510         |
| PR150PE3G0900-T0 | 150         | В       |             |
| PR200PE3G0900-T0 | 200         | С       |             |
| PR300PE3G0900-T0 | 270         | D       |             |