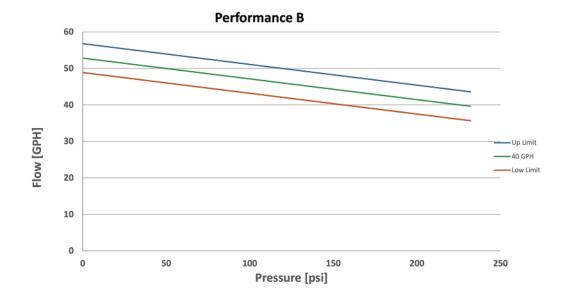

### **SPECIFICATIONS:**

Outlet G 3/8 - 3/8 NPT (on request)

Fluids Water and food fluids

Max Ambient Temperature 70°C Max Fluid Temperature 70°C

Dead head Pressure See grapich
Free Flow Rate See grapich
Limit speed rotation 11720 rpm
Life 5000 hours

#### **CERTIFIED BY:**

Regulation (EC) n. 1935/2004 NSF169 Certified

| Code             | l/h [16bar] | Graphic | Weight<br>g |
|------------------|-------------|---------|-------------|
| PR100PE3G0900-T0 | 100         | А       | 510         |
| PR150PE3G0900-T0 | 150         | В       |             |
| PR200PE3G0900-T0 | 200         | С       |             |
| PR300PE3G0900-T0 | 270         | D       |             |