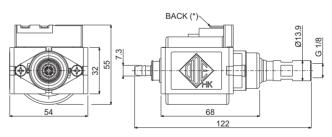

EPDM/Silicone



| Code              | Voltage<br>Frequency<br>[V - Hz] | Duty cycle<br>ON/OFF<br>[min.] | Class     | Power  | Approvals             |
|-------------------|----------------------------------|--------------------------------|-----------|--------|-----------------------|
| PX50100V-A1P-N08R | 100 ~ 50/60                      | 1/1                            | F (155°C) | 53 W   | JET   NSF   LFGB      |
| PX50120V-A1M-N08R | 120 ~ 60                         | 1/1                            | F (155°C) | 0,78 A | UL   NSF   LFGB       |
| PX50230V-A2P-N08R | 230 ~ 50                         | 1,5/1                          | H (180°C) | 53 W   | CE   VDE   NSF   LFGB |

### PERFORMANCE CURVE:

Performances measured with cold coil, using water as fluid.



# **DIMENSIONS:**



(\*) Also available with faston orientation UP and FORWARD

#### Note

The performance curve is referred to the 230V 50 Hz version, for different voltages the limits can be slightly different. Please contact our Sales Office for any further clarifications that may be required | A continuous operation can damage the unit permanently | A long storage of the pump, particularly in hot environments, can cause problems during the first operations of the component.

ODE S.r.l. is the official distibutor of the products marked "ODE $_{HK}$ . ODE $_{HK}$  reserves the right to carry out technical and aesthetical modifications without prior notice. For any request for Product certificate, please contact ODE S.r.l. Sales Office.