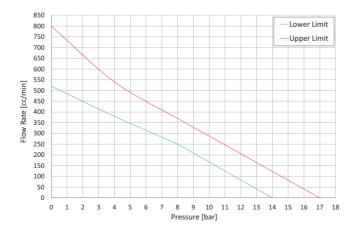

### PERFORMANCE CURVE:

Performances measured with cold coil, using water as fluid.

#### Note

The performance curve is referred to the 230V 50 Hz version, for different voltages the limits can be slightly different. Please contact our Sales Office for any further clarifications that may be required | A continuous operation can damage the unit permanently | A long storage of the pump, particularly in hot environments, can cause problems during the first operations of the component.